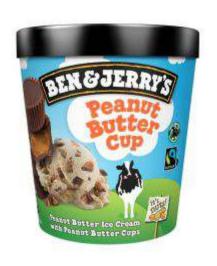

# Whilst Socks Last £24.99

PROMO: **£24.99** 

RRP\* **24.99** 

25% PC

Promotion available from: Saturday 1st July — Monday 31st July 2023

©Ben & Jerry's Homemade Inc. 2022 Cows: ©Woody Jackson 1997. \*RRP is the retail recommended price. Pricing is at the sole discretion of the retailer.