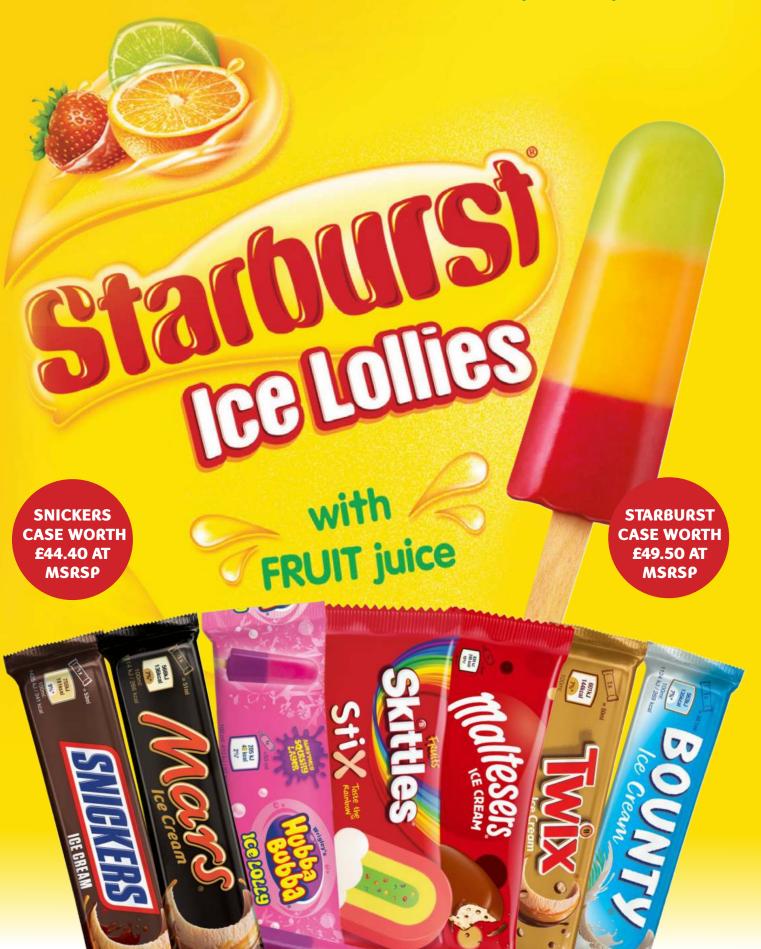

| 25x60ml          | £1.65    | £20.90 |
| Ferrero                                |                  |          |        |
| Ferrero Rocher                         | 24x70g           | £2.00    | £30.85 |
| Raffaello                              | 24x70g           | £2.00    | £30.85 |
|                                        |                  |          |        |
| Lotus Stick                            | 28x90ml          | £2.00    | £36.80 |
|                                        |                  |          |        |





BUY ANY 6 &
GET A
CORNETTO
STRAWBERRY
FREE













BUY ANY 7 & GET A SMARTIES FREE













BUY ANY 12 &
GET A SMARTIES
AND CORNETTO
STRAWBERRY
FREE









### BUY ANY 4 CASES AND GET A CASE OF STARBURST OR SNICKERS FREE (4+1)

























# Whilst Socks Last £24.99















PROMO: **£24.99** 



RRP\* **24.99** 

25% PC



Promotion available from: Saturday 1st July — Monday 31st July 2023





©Ben & Jerry's Homemade Inc. 2022 Cows: ©Woody Jackson 1997. \*RRP is the retail recommended price. Pricing is at the sole discretion of the retailer.



















## LICKPLIX



























#### 24 REAL ORGANIC FRUIT LOLLIES PER BOX!









100% PLASTIC FREE COMPOSTABLE PACKAGING ORGANIC CERTIFIED VEGAN/VEGETARIAN TOTALLY ALLERGEN FREE

CONTACT US AT SALES@LICKALIX.COM 07450 295871

### **July Promotion:**

### BUY ANY 4 - GET 1 FREE











WHEN YOU BUY ANY 4



## Enjoy an out-of-this-world treat with the brand new MILKY WAY Ice Cream tub!

Boasting the light flavours of Milky W