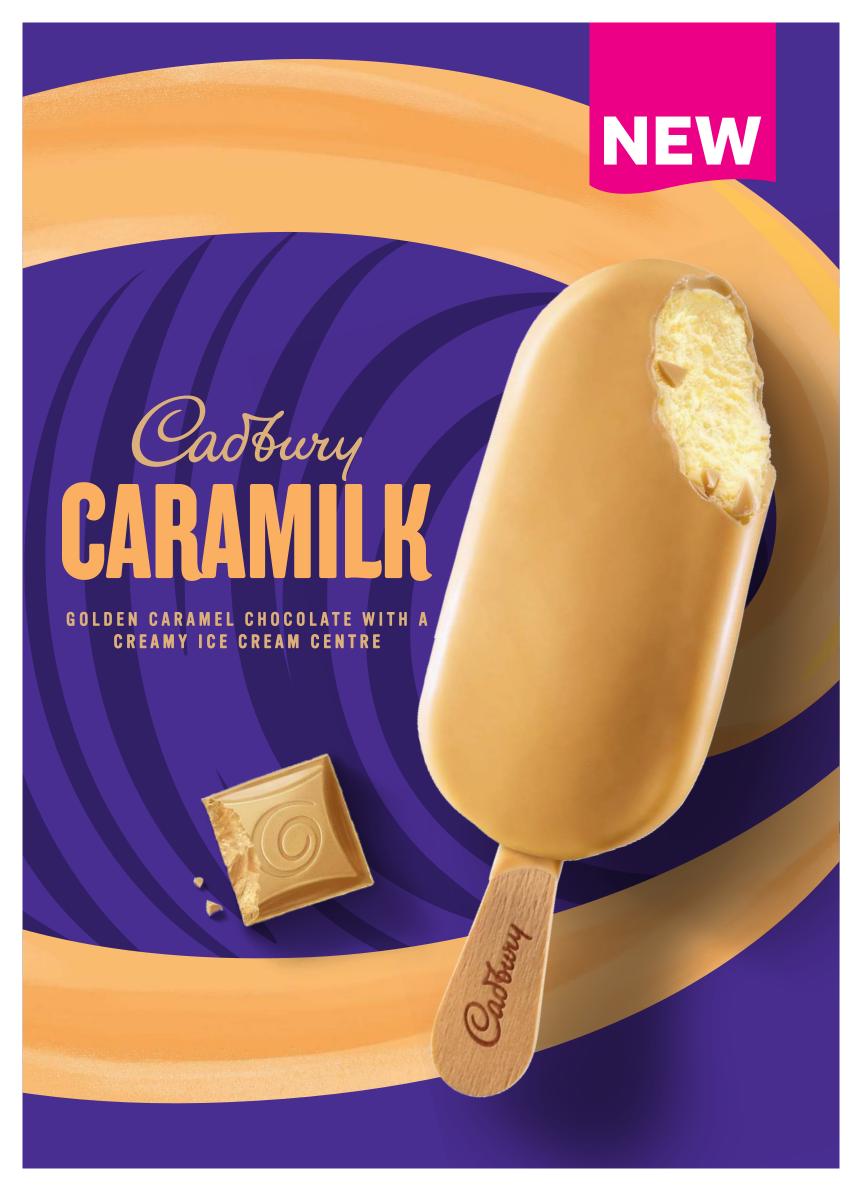

| Walls Ice Cream                        |                  |          |        |
|----------------------------------------|------------------|----------|--------|
| Description                            | Unit Size        | 2023 RRP | Price  |
| Magnum Classic                         | 20x110ml         | £2.20    | £23.94 |
| Magnum White                           | 20x110ml         | £2.20    | £23.94 |
| Magnum Almond                          | 20x100ml         | £2.20    | £23.94 |
| Magnum Mint                            | 20x100ml         | £2.20    | £23.94 |
| Magnum Vegan Discontinued - WSL        | 20x88ml          | £2.20    | £23.94 |
| Magnum Vegan Raspberry Swirl           | 20x90ml          | £2.20    | £23.94 |
| Magnum White Chocolate and Cookies     | 20x90ml          | £2.20    | £23.94 |
| Magnum Double Caramel                  | 20x88ml          | £2.20    | £23.94 |
| Magnum Gold Billionaire                | 20x85ml          | £2.20    | £23.94 |
| Magnum Sun lover/Star chaser NEW       | 20X85ml          | £2.20    | £23.94 |
| Cornetto Go                            | 33x110ml         | £1.40    | £25.30 |
| Cornetto Strawberry, Mint, & Classic   | 24x120ml         | £1.70    | £22.34 |
| Cornetto Soft Van & Choc               | 24x140ml         | £1.90    | £24.98 |
| Swedish Glace Toffee Cone Vegan        | 24x105ml         | £2.00    | £25.55 |
| Calippo Orange/Cola                    | 24x105ml         | £1.40    | £18.29 |
| Twister Pineapple & Lemon Lime         | 35x80ml          | £1.40    | £26.69 |
| Twister Fruit Zinger NEW               | 35x70ml          | £1.40    | £26.69 |
| Mini Milk Strawberry or Vanilla        | 44x35ml          | £0.80    | £18.81 |
| Feast                                  | 35x90ml          | £1.40    | £26.28 |
| Solero Exotic                          | 25x90ml          | £1.70    | £23.91 |
| Froneri                                |                  |          |        |
| Description                            | <b>Unit Size</b> | 2023 RRP | Price  |
| Cadbury 99 Flake Cone                  | 24x125ml         | £2.30    | £29.60 |
| Cadbury Crunchie Blast Stick           | 24x100ml         | £2.30    | £29.60 |
| Cadbury Dairy Milk Swirl Stick         | 24x100ml         | £2.30    | £29.60 |
| Cadbury Dark Milk Stick                | 20x100ml         | £2.30    | £24.65 |
| Cadbury Caramilk NEW                   | 24x100ml         | £2.30    | £29.60 |
| Oreo Sandwich                          | 24x135ml         | £2.30    | £29.60 |
| Oreo Stick                             | 20x110ml         | £2.30    | £24.65 |
| Nuii Cookies & Cream                   | 20x90ml          | £2.30    | £24.65 |
| Nuii Salted Caramel & Macadamia        | 20x90ml          | £2.30    | £24.65 |
| Nuii Dark Chocolate & Nordic Berry NEW | 20x90ml          | £2.30    | £24.65 |
| Smarties Pop Up                        | 20x85ml          | £2.00    | £21.45 |
| Fab Strawberry Lolly                   | 32x58ml          | £1.40    | £24.00 |
| Rowntrees Fruit Pastilles Lolly        | 32x65ml          | £1.40    | £24.00 |
| Rowntrees Orange Push-up               | 24x100ml         | £1.40    | £18.02 |
| Rowntrees Blackcurrant Push-up         | 24x100ml         | £1.40    | £18.02 |
| Rowntrees Watermelon                   | 36x73ml          | £1.40    | £27.00 |
| Rowntrees Fruit Stack                  | 20x70ml          | £1.40    | £14.79 |
| Nobbly Bobbly Discontinued - WSL       | 24x60ml          | £1.20    | £15.60 |
| Festival Choc/Mint Discontinued - WSL  | 24x85ml          | £1.10    | £14.75 |
| Mars                                   |                  |          |        |
| Mars                                   | 24x74ml          | £1.85    | £22.35 |
| Snickers                               | 24x72.5ml        | £1.95    | £22.35 |
| Bounty                                 | 24x66ml          | £1.95    | £22.35 |
| Teasers                                | x24              | £1.95    | £24.00 |
| Twix                                   | 24x50ml          | £1.95    | £22.35 |
| Hubba bubba                            | 30x50ml          | £1.65    | £26.56 |
| Skittles                               | 25x60ml          | £1.65    | £20.90 |
| Ferrero                                |                  |          |        |
| Ferrero Rocher                         | 24x70g           | £2.00    | £30.85 |
| Raffaello                              | 24x70g           | £2.00    | £30.85 |
|                                        |                  |          |        |
| Lotus Stick                            | 28x90ml          | £2.00    | £36.80 |
|                                        |                  |          |        |