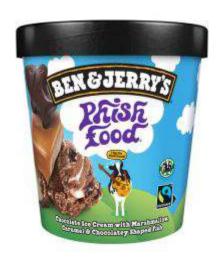

# Whilst Socks Last £24.99

PROMO: **£24.99** 

RRP\* **24.99** 

25% PC

Promotion available from: Saturday 1st July — Monday 31st July 2023

©Ben & Jerry's Homemade Inc. 2022 Cows: ©Woody Jackson 1997. \*RRP is the retail recommended price. Pricing is at the sole discretion of the retailer.