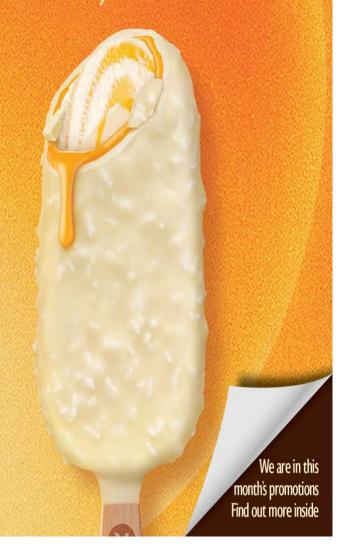

| Walls Ice Cream                        |                  |          |        |
|----------------------------------------|------------------|----------|--------|
| Description                            | Unit Size        | 2023 RRP | Price  |
| Magnum Classic                         | 20x110ml         | £2.20    | £23.94 |
| Magnum White                           | 20x110ml         | £2.20    | £23.94 |
| Magnum Almond                          | 20x100ml         | £2.20    | £23.94 |
| Magnum Mint                            | 20x100ml         | £2.20    | £23.94 |
| Magnum Vegan Discontinued - WSL        | 20x88ml          | £2.20    | £23.94 |
| Magnum Vegan Raspberry Swirl           | 20x90ml          | £2.20    | £23.94 |
| Magnum White Chocolate and Cookies     | 20x90ml          | £2.20    | £23.94 |
| Magnum Double Caramel                  | 20x88ml          | £2.20    | £23.94 |
| Magnum Gold Billionaire                | 20x85ml          | £2.20    | £23.94 |
| Magnum Sun lover/Star chaser NEW       | 20X85ml          | £2.20    | £23.94 |
| Cornetto Go                            | 33x110ml         | £1.40    | £25.30 |
| Cornetto Strawberry, Mint, & Classic   | 24x120ml         | £1.70    | £22.34 |
| Cornetto Soft Van & Choc               | 24x140ml         | £1.90    | £24.98 |
| Swedish Glace Toffee Cone Vegan        | 24x105ml         | £2.00    | £25.55 |
| Calippo Orange/Cola                    | 24x105ml         | £1.40    | £18.29 |
| Twister Pineapple & Lemon Lime         | 35x80ml          | £1.40    | £26.69 |
| Twister Fruit Zinger NEW               | 35x70ml          | £1.40    | £26.69 |
| Mini Milk Strawberry or Vanilla        | 44x35ml          | £0.80    | £18.81 |
| Feast                                  | 35x90ml          | £1.40    | £26.28 |
| Solero Exotic                          | 25x90ml          | £1.70    | £23.91 |
| Froneri                                |                  |          |        |
| Description                            | <b>Unit Size</b> | 2023 RRP | Price  |
| Cadbury 99 Flake Cone                  | 24x125ml         | £2.30    | £29.60 |
| Cadbury Crunchie Blast Stick           | 24x100ml         | £2.30    | £29.60 |
| Cadbury Dairy Milk Swirl Stick         | 24x100ml         | £2.30    | £29.60 |
| Cadbury Dark Milk Stick                | 20x100ml         | £2.30    | £24.65 |
| Cadbury Caramilk NEW                   | 24x100ml         | £2.30    | £29.60 |
| Oreo Sandwich                          | 24x135ml         | £2.30    | £29.60 |
| Oreo Stick                             | 20x110ml         | £2.30    | £24.65 |
| Nuii Cookies & Cream                   | 20x90ml          | £2.30    | £24.65 |
| Nuii Salted Caramel & Macadamia        | 20x90ml          | £2.30    | £24.65 |
| Nuii Dark Chocolate & Nordic Berry NEW | 20x90ml          | £2.30    | £24.65 |
| Smarties Pop Up                        | 20x85ml          | £2.00    | £21.45 |
| Fab Strawberry Lolly                   | 32x58ml          | £1.40    | £24.00 |
| Rowntrees Fruit Pastilles Lolly        | 32x65ml          | £1.40    | £24.00 |
| Rowntrees Orange Push-up               | 24x100ml         | £1.40    | £18.02 |
| Rowntrees Blackcurrant Push-up         | 24x100ml         | £1.40    | £18.02 |
| Rowntrees Watermelon                   | 36x73ml          | £1.40    | £27.00 |
| Rowntrees Fruit Stack                  | 20x70ml          | £1.40    | £14.79 |
| Nobbly Bobbly Discontinued - WSL       | 24x60ml          | £1.20    | £15.60 |
| Festival Choc/Mint Discontinued - WSL  | 24x85ml          | £1.10    | £14.75 |
| Mars                                   |                  |          |        |
| Mars                                   | 24x74ml          | £1.85    | £22.35 |
| Snickers                               | 24x72.5ml        | £1.95    | £22.35 |
| Bounty                                 | 24x66ml          | £1.95    | £22.35 |
| Teasers                                | x24              | £1.95    | £24.00 |
| Twix                                   | 24x50ml          | £1.95    | £22.35 |
| Hubba bubba                            | 30x50ml          | £1.65    | £26.56 |
| Skittles                               | 25x60ml          | £1.65    | £20.90 |
| Ferrero                                |                  |          |        |
| Ferrero Rocher                         | 24x70g           | £2.00    | £30.85 |
| Raffaello                              | 24x70g           | £2.00    | £30.85 |
|                                        |                  |          |        |
| Lotus Stick                            | 28x90ml          | £2.00    | £36.80 |
|                                        |                  |          |        |