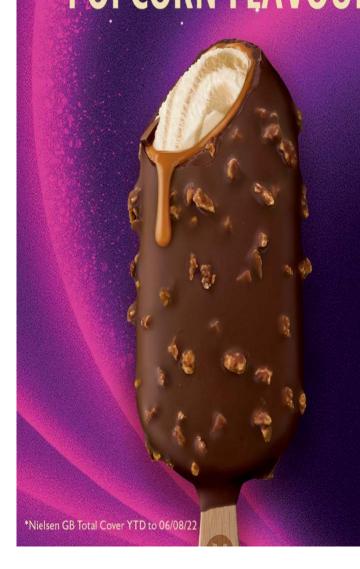

an out-of-this-world treat with the brand new MILKY WAY Ice Cream tub!

Boasting the light flavours of Milky Way, whipped up into a delicious ice cream with layers of sauce swirls









SAVE £2 PER CASE

### MAGNUM® true to pleasure

£16 PROMO

29% POR





RRP' **£4.50** 



PROMOTION AVAILABLE FROM SATURDAY 1<sup>ST</sup> JULY – MONDAY 31<sup>ST</sup> JULY 2023

\*RRP IS THE RETAIL RECOMMENDED PRICE. PRICING IS AT THE SOLE DISCRETION OF THE RETAILER.



















Case Size Size 6 900ml RRP\*: £3.99

25% POR















### PROMOTION AVAILABLE FROM SATURDAY IST JULY – MONDAY 31ST JULY 2023

\*RRP IS THE RETAIL RECOMMENDED PRICE. PRICING IS AT THE SOLE DISCRETION OF THE RETAILER.





















## MAGNUM<sup>®</sup>



# STAR CHASER CHOCOLATE, CARAMEL, POPCORN FLAVOUR