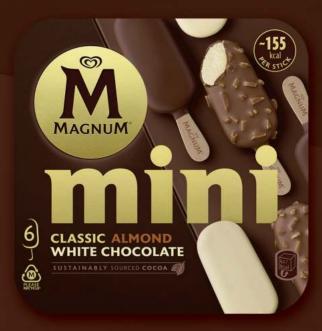

### MAGNUM® true to pleasure

£16 PROMO

29% POR

RRP' **£4.50** 

PROMOTION AVAILABLE FROM SATURDAY 1<sup>ST</sup> JULY – MONDAY 31<sup>ST</sup> JULY 2023

\*RRP IS THE RETAIL RECOMMENDED PRICE. PRICING IS AT THE SOLE DISCRETION OF THE RETAILER.

## MAGNUM<sup>®</sup>