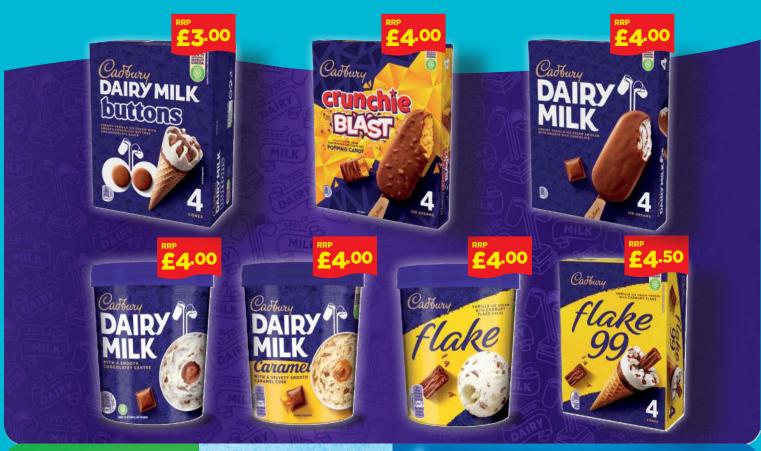

| Walls Ice Cream                        |                  |          |        |
|----------------------------------------|------------------|----------|--------|
| Description                            | Unit Size        | 2023 RRP | Price  |
| Magnum Classic                         | 20x110ml         | £2.20    | £23.94 |
| Magnum White                           | 20x110ml         | £2.20    | £23.94 |
| Magnum Almond                          | 20x100ml         | £2.20    | £23.94 |
| Magnum Mint                            | 20x100ml         | £2.20    | £23.94 |
| Magnum Vegan Discontinued - WSL        | 20x88ml          | £2.20    | £23.94 |
| Magnum Vegan Raspberry Swirl           | 20x90ml          | £2.20    | £23.94 |
| Magnum White Chocolate and Cookies     | 20x90ml          | £2.20    | £23.94 |
| Magnum Double Caramel                  | 20x88ml          | £2.20    | £23.94 |
| Magnum Gold Billionaire                | 20x85ml          | £2.20    | £23.94 |
| Magnum Sun lover/Star chaser NEW       | 20X85ml          | £2.20    | £23.94 |
| Cornetto Go                            | 33x110ml         | £1.40    | £25.30 |
| Cornetto Strawberry, Mint, & Classic   | 24x120ml         | £1.70    | £22.34 |
| Cornetto Soft Van & Choc               | 24x140ml         | £1.90    | £24.98 |
| Swedish Glace Toffee Cone Vegan        | 24x105ml         | £2.00    | £25.55 |
| Calippo Orange/Cola                    | 24x105ml         | £1.40    | £18.29 |
| Twister Pineapple & Lemon Lime         | 35x80ml          | £1.40    | £26.69 |
| Twister Fruit Zinger NEW               | 35x70ml          | £1.40    | £26.69 |
| Mini Milk Strawberry or Vanilla        | 44x35ml          | £0.80    | £18.81 |
| Feast                                  | 35x90ml          | £1.40    | £26.28 |
| Solero Exotic                          | 25x90ml          | £1.70    | £23.91 |
| Froneri                                |                  |          |        |
| Description                            | <b>Unit Size</b> | 2023 RRP | Price  |
| Cadbury 99 Flake Cone                  | 24x125ml         | £2.30    | £29.60 |
| Cadbury Crunchie Blast Stick           | 24x100ml         | £2.30    | £29.60 |
| Cadbury Dairy Milk Swirl Stick         | 24x100ml         | £2.30    | £29.60 |
| Cadbury Dark Milk Stick                | 20x100ml         | £2.30    | £24.65 |
| Cadbury Caramilk NEW                   | 24x100ml         | £2.30    | £29.60 |
| Oreo Sandwich                          | 24x135ml         | £2.30    | £29.60 |
| Oreo Stick                             | 20x110ml         | £2.30    | £24.65 |
| Nuii Cookies & Cream                   | 20x90ml          | £2.30    | £24.65 |
| Nuii Salted Caramel & Macadamia        | 20x90ml          | £2.30    | £24.65 |
| Nuii Dark Chocolate & Nordic Berry NEW | 20x90ml          | £2.30    | £24.65 |
| Smarties Pop Up                        | 20x85ml          | £2.00    | £21.45 |
| Fab Strawberry Lolly                   | 32x58ml          | £1.40    | £24.00 |
| Rowntrees Fruit Pastilles Lolly        | 32x65ml          | £1.40    | £24.00 |
| Rowntrees Orange Push-up               | 24x100ml         | £1.40    | £18.02 |
| Rowntrees Blackcurrant Push-up         | 24x100ml         | £1.40    | £18.02 |
| Rowntrees Watermelon                   | 36x73ml          | £1.40    | £27.00 |
| Rowntrees Fruit Stack                  | 20x70ml          | £1.40    | £14.79 |
| Nobbly Bobbly Discontinued - WSL       | 24x60ml          | £1.20    | £15.60 |
| Festival Choc/Mint Discontinued - WSL  | 24x85ml          | £1.10    | £14.75 |
| Mars                                   |                  |          |        |
| Mars                                   | 24x74ml          | £1.85    | £22.35 |
| Snickers                               | 24x72.5ml        | £1.95    | £22.35 |
| Bounty                                 | 24x66ml          | £1.95    | £22.35 |
| Teasers                                | x24              | £1.95    | £24.00 |
| Twix                                   | 24x50ml          | £1.95    | £22.35 |
| Hubba bubba                            | 30x50ml          | £1.65    | £26.56 |
| Skittles                               | 25x60ml          | £1.65    | £20.90 |
| Ferrero                                |                  |          |        |
| Ferrero Rocher                         | 24x70g           | £2.00    | £30.85 |
| Raffaello                              | 24x70g           | £2.00    | £30.85 |
|                                        |                  |          |        |
| Lotus Stick                            | 28x90ml          | £2.00    | £36.80 |
|                                        |                  |          |        |