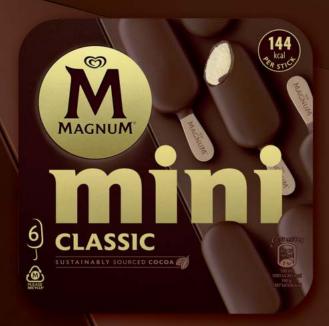

### MAGNUM® true to pleasure

£16 PROMO

29% POR

RRP' **£4.50** 

PROMOTION AVAILABLE FROM SATURDAY 1<sup>ST</sup> JULY – MONDAY 31<sup>ST</sup> JULY 2023

\*RRP IS THE RETAIL RECOMMENDED PRICE. PRICING IS AT THE SOLE DISCRETION OF THE RETAILER.

## MAGNUM<sup>®</sup>