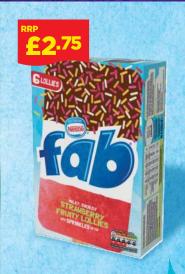

| Walls Ice Cream                        |                  |          |        |
|----------------------------------------|------------------|----------|--------|
| Description                            | Unit Size        | 2023 RRP | Price  |
| Magnum Classic                         | 20x110ml         | £2.20    | £23.94 |
| Magnum White                           | 20x110ml         | £2.20    | £23.94 |
| Magnum Almond                          | 20x100ml         | £2.20    | £23.94 |
| Magnum Mint                            | 20x100ml         | £2.20    | £23.94 |
| Magnum Vegan Discontinued - WSL        | 20x88ml          | £2.20    | £23.94 |
| Magnum Vegan Raspberry Swirl           | 20x90ml          | £2.20    | £23.94 |
| Magnum White Chocolate and Cookies     | 20x90ml          | £2.20    | £23.94 |
| Magnum Double Caramel                  | 20x88ml          | £2.20    | £23.94 |
| Magnum Gold Billionaire                | 20x85ml          | £2.20    | £23.94 |
| Magnum Sun lover/Star chaser NEW       | 20X85ml          | £2.20    | £23.94 |
| Cornetto Go                            | 33x110ml         | £1.40    | £25.30 |
| Cornetto Strawberry, Mint, & Classic   | 24x120ml         | £1.70    | £22.34 |
| Cornetto Soft Van & Choc               | 24x140ml         | £1.90    | £24.98 |
| Swedish Glace Toffee Cone Vegan        | 24x105ml         | £2.00    | £25.55 |
| Calippo Orange/Cola                    | 24x105ml         | £1.40    | £18.29 |
| Twister Pineapple & Lemon Lime         | 35x80ml          | £1.40    | £26.69 |
| Twister Fruit Zinger NEW               | 35x70ml          | £1.40    | £26.69 |
| Mini Milk Strawberry or Vanilla        | 44x35ml          | £0.80    | £18.81 |
| Feast                                  | 35x90ml          | £1.40    | £26.28 |
| Solero Exotic                          | 25x90ml          | £1.70    | £23.91 |
| Froneri                                |                  |          |        |
| Description                            | <b>Unit Size</b> | 2023 RRP | Price  |
| Cadbury 99 Flake Cone                  | 24x125ml         | £2.30    | £29.60 |
| Cadbury Crunchie Blast Stick           | 24x100ml         | £2.30    | £29.60 |
| Cadbury Dairy Milk Swirl Stick         | 24x100ml         | £2.30    | £29.60 |
| Cadbury Dark Milk Stick                | 20x100ml         | £2.30    | £24.65 |
| Cadbury Caramilk NEW                   | 24x100ml         | £2.30    | £29.60 |
| Oreo Sandwich                          | 24x135ml         | £2.30    | £29.60 |
| Oreo Stick                             | 20x110ml         | £2.30    | £24.65 |
| Nuii Cookies & Cream                   | 20x90ml          | £2.30    | £24.65 |
| Nuii Salted Caramel & Macadamia        | 20x90ml          | £2.30    | £24.65 |
| Nuii Dark Chocolate & Nordic Berry NEW | 20x90ml          | £2.30    | £24.65 |
| Smarties Pop Up                        | 20x85ml          | £2.00    | £21.45 |
| Fab Strawberry Lolly                   | 32x58ml          | £1.40    | £24.00 |
| Rowntrees Fruit Pastilles Lolly        | 32x65ml          | £1.40    | £24.00 |
| Rowntrees Orange Push-up               | 24x100ml         | £1.40    | £18.02 |
| Rowntrees Blackcurrant Push-up         | 24x100ml         | £1.40    | £18.02 |
| Rowntrees Watermelon                   | 36x73ml          | £1.40    | £27.00 |
| Rowntrees Fruit Stack                  | 20x70ml          | £1.40    | £14.79 |
| Nobbly Bobbly Discontinued - WSL       | 24x60ml          | £1.20    | £15.60 |
| Festival Choc/Mint Discontinued - WSL  | 24x85ml          | £1.10    | £14.75 |
| Mars                                   |                  |          |        |
| Mars                                   | 24x74ml          | £1.85    | £22.35 |
| Snickers                               | 24x72.5ml        | £1.95    | £22.35 |
| Bounty                                 | 24x66ml          | £1.95    | £22.35 |
| Teasers                                | x24              | £1.95    | £24.00 |
| Twix                                   | 24x50ml          | £1.95    | £22.35 |
| Hubba bubba                            | 30x50ml          | £1.65    | £26.56 |
| Skittles                               | 25x60ml          | £1.65    | £20.90 |
| Ferrero                                |                  |          |        |
| Ferrero Rocher                         | 24x70g           | £2.00    | £30.85 |
| Raffaello                              | 24x70g           | £2.00    | £30.85 |
|                                        |                  |          |        |
| Lotus Stick                            | 28x90ml          | £2.00    | £36.80 |
|                                        |                  |          |        |