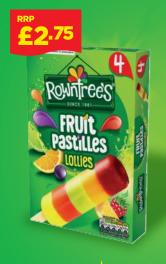

| Walls Ice Cream                        |                  |          |        |
|----------------------------------------|------------------|----------|--------|
| Description                            | Unit Size        | 2023 RRP | Price  |
| Magnum Classic                         | 20x110ml         | £2.20    | £23.94 |
| Magnum White                           | 20x110ml         | £2.20    | £23.94 |
| Magnum Almond                          | 20x100ml         | £2.20    | £23.94 |
| Magnum Mint                            | 20x100ml         | £2.20    | £23.94 |
| Magnum Vegan Discontinued - WSL        | 20x88ml          | £2.20    | £23.94 |
| Magnum Vegan Raspberry Swirl           | 20x90ml          | £2.20    | £23.94 |
| Magnum White Chocolate and Cookies     | 20x90ml          | £2.20    | £23.94 |
| Magnum Double Caramel                  | 20x88ml          | £2.20    | £23.94 |
| Magnum Gold Billionaire                | 20x85ml          | £2.20    | £23.94 |
| Magnum Sun lover/Star chaser NEW       | 20X85ml          | £2.20    | £23.94 |
| Cornetto Go                            | 33x110ml         | £1.40    | £25.30 |
| Cornetto Strawberry, Mint, & Classic   | 24x120ml         | £1.70    | £22.34 |
| Cornetto Soft Van & Choc               | 24x140ml         | £1.90    | £24.98 |
| Swedish Glace Toffee Cone Vegan        | 24x105ml         | £2.00    | £25.55 |
| Calippo Orange/Cola                    | 24x105ml         | £1.40    | £18.29 |
| Twister Pineapple & Lemon Lime         | 35x80ml          | £1.40    | £26.69 |
| Twister Fruit Zinger NEW               | 35x70ml          | £1.40    | £26.69 |
| Mini Milk Strawberry or Vanilla        | 44x35ml          | £0.80    | £18.81 |
| Feast                                  | 35x90ml          | £1.40    | £26.28 |
| Solero Exotic                          | 25x90ml          | £1.70    | £23.91 |
| Froneri                                |                  |          |        |
| Description                            | <b>Unit Size</b> | 2023 RRP | Price  |
| Cadbury 99 Flake Cone                  | 24x125ml         | £2.30    | £29.60 |
| Cadbury Crunchie Blast Stick           | 24x100ml         | £2.30    | £29.60 |
| Cadbury Dairy Milk Swirl Stick         | 24x100ml         | £2.30    | £29.60 |
| Cadbury Dark Milk Stick                | 20x100ml         | £2.30    | £24.65 |
| Cadbury Caramilk NEW                   | 24x100ml         | £2.30    | £29.60 |
| Oreo Sandwich                          | 24x135ml         | £2.30    | £29.60 |
| Oreo Stick                             | 20x110ml         | £2.30    | £24.65 |
| Nuii Cookies & Cream                   | 20x90ml          | £2.30    | £24.65 |
| Nuii Salted Caramel & Macadamia        | 20x90ml          | £2.30    | £24.65 |
| Nuii Dark Chocolate & Nordic Berry NEW | 20x90ml          | £2.30    | £24.65 |
| Smarties Pop Up                        | 20x85ml          | £2.00    | £21.45 |
| Fab Strawberry Lolly                   | 32x58ml          | £1.40    | £24.00 |
| Rowntrees Fruit Pastilles Lolly        | 32x65ml          | £1.40    | £24.00 |
| Rowntrees Orange Push-up               | 24x100ml         | £1.40    | £18.02 |
| Rowntrees Blackcurrant Push-up         | 24x100ml         | £1.40    | £18.02 |
| Rowntrees Watermelon                   | 36x73ml          | £1.40    | £27.00 |
| Rowntrees Fruit Stack                  | 20x70ml          | £1.40    | £14.79 |
| Nobbly Bobbly Discontinued - WSL       | 24x60ml          | £1.20    | £15.60 |
| Festival Choc/Mint Discontinued - WSL  | 24x85ml          | £1.10    | £14.75 |
| Mars                                   |                  |          |        |
| Mars                                   | 24x74ml          | £1.85    | £22.35 |
| Snickers                               | 24x72.5ml        | £1.95    | £22.35 |
| Bounty                                 | 24x66ml          | £1.95    | £22.35 |
| Teasers                                | x24              | £1.95    | £24.00 |
| Twix                                   | 24x50ml          | £1.95    | £22.35 |
| Hubba bubba                            | 30x50ml          | £1.65    | £26.56 |
| Skittles                               | 25x60ml          | £1.65    | £20.90 |
| Ferrero                                |                  |          |        |
| Ferrero Rocher                         | 24x70g           | £2.00    | £30.85 |
| Raffaello                              | 24x70g           | £2.00    | £30.85 |
|                                        |                  |          |        |
| Lotus Stick                            | 28x90ml          | £2.00    | £36.80 |
|                                        |                  |          |        |