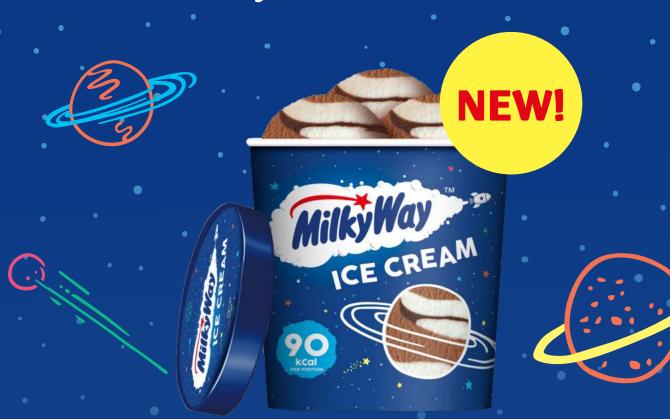

## Enjoy an out-of-this-world treat with the brand new MILKY WAY Ice Cream tub!

Boasting the light flavours of Milky Way, whipped up into a delicious ice cream with layers of sauce swirls

SAVE £2 PER CASE