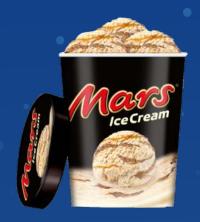

## Enjoy an out-of-this-world treat with the brand new MILKY WAY Ice Cream tub!

Boasting the light flavours of Milky Way, whipped up into a delicious ice cream with layers of sauce swirls

SAVE £2 PER CASE