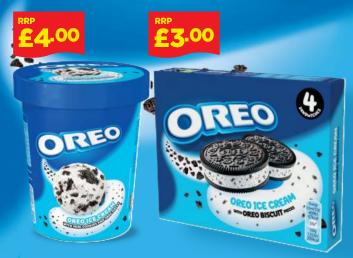

| Walls Ice Cream                        |                  |          |        |
|----------------------------------------|------------------|----------|--------|
| Description                            | Unit Size        | 2023 RRP | Price  |
| Magnum Classic                         | 20x110ml         | £2.20    | £23.94 |
| Magnum White                           | 20x110ml         | £2.20    | £23.94 |
| Magnum Almond                          | 20x100ml         | £2.20    | £23.94 |
| Magnum Mint                            | 20x100ml         | £2.20    | £23.94 |
| Magnum Vegan Discontinued - WSL        | 20x88ml          | £2.20    | £23.94 |
| Magnum Vegan Raspberry Swirl           | 20x90ml          | £2.20    | £23.94 |
| Magnum White Chocolate and Cookies     | 20x90ml          | £2.20    | £23.94 |
| Magnum Double Caramel                  | 20x88ml          | £2.20    | £23.94 |
| Magnum Gold Billionaire                | 20x85ml          | £2.20    | £23.94 |
| Magnum Sun lover/Star chaser NEW       | 20X85ml          | £2.20    | £23.94 |
| Cornetto Go                            | 33x110ml         | £1.40    | £25.30 |
| Cornetto Strawberry, Mint, & Classic   | 24x120ml         | £1.70    | £22.34 |
| Cornetto Soft Van & Choc               | 24x140ml         | £1.90    | £24.98 |
| Swedish Glace Toffee Cone Vegan        | 24x105ml         | £2.00    | £25.55 |
| Calippo Orange/Cola                    | 24x105ml         | £1.40    | £18.29 |
| Twister Pineapple & Lemon Lime         | 35x80ml          | £1.40    | £26.69 |
| Twister Fruit Zinger NEW               | 35x70ml          | £1.40    | £26.69 |
| Mini Milk Strawberry or Vanilla        | 44x35ml          | £0.80    | £18.81 |
| Feast                                  | 35x90ml          | £1.40    | £26.28 |
| Solero Exotic                          | 25x90ml          | £1.70    | £23.91 |
| Froneri                                |                  |          |        |
| Description                            | <b>Unit Size</b> | 2023 RRP | Price  |
| Cadbury 99 Flake Cone                  | 24x125ml         | £2.30    | £29.60 |
| Cadbury Crunchie Blast Stick           | 24x100ml         | £2.30    | £29.60 |
| Cadbury Dairy Milk Swirl Stick         | 24x100ml         | £2.30    | £29.60 |
| Cadbury Dark Milk Stick                | 20x100ml         | £2.30    | £24.65 |
| Cadbury Caramilk NEW                   | 24x100ml         | £2.30    | £29.60 |
| Oreo Sandwich                          | 24x135ml         | £2.30    | £29.60 |
| Oreo Stick                             | 20x110ml         | £2.30    | £24.65 |
| Nuii Cookies & Cream                   | 20x90ml          | £2.30    | £24.65 |
| Nuii Salted Caramel & Macadamia        | 20x90ml          | £2.30    | £24.65 |
| Nuii Dark Chocolate & Nordic Berry NEW | 20x90ml          | £2.30    | £24.65 |
| Smarties Pop Up                        | 20x85ml          | £2.00    | £21.45 |
| Fab Strawberry Lolly                   | 32x58ml          | £1.40    | £24.00 |
| Rowntrees Fruit Pastilles Lolly        | 32x65ml          | £1.40    | £24.00 |
| Rowntrees Orange Push-up               | 24x100ml         | £1.40    | £18.02 |
| Rowntrees Blackcurrant Push-up         | 24x100ml         | £1.40    | £18.02 |
| Rowntrees Watermelon                   | 36x73ml          | £1.40    | £27.00 |
| Rowntrees Fruit Stack                  | 20x70ml          | £1.40    | £14.79 |
| Nobbly Bobbly Discontinued - WSL       | 24x60ml          | £1.20    | £15.60 |
| Festival Choc/Mint Discontinued - WSL  | 24x85ml          | £1.10    | £14.75 |
| Mars                                   |                  |          |        |
| Mars                                   | 24x74ml          | £1.85    | £22.35 |
| Snickers                               | 24x72.5ml        | £1.95    | £22.35 |
| Bounty                                 | 24x66ml          | £1.95    | £22.35 |
| Teasers                                | x24              | £1.95    | £24.00 |
| Twix                                   | 24x50ml          | £1.95    | £22.35 |
| Hubba bubba                            | 30x50ml          | £1.65    | £26.56 |
| Skittles                               | 25x60ml          | £1.65    | £20.90 |
| Ferrero                                |                  |          |        |
| Ferrero Rocher                         | 24x70g           | £2.00    | £30.85 |
| Raffaello                              | 24x70g           | £2.00    | £30.85 |
|                                        |                  |          |        |
| Lotus Stick                            | 28x90ml          | £2.00    | £36.80 |
|                                        |                  |          |        |